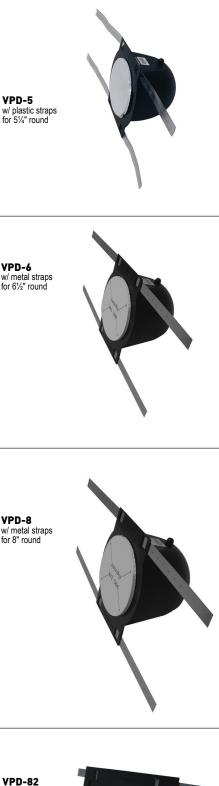

## **COMBINATION ROUGH-IN KIT /** VAPOR DOMES / BACK BOX

## 3-in1 Device

- Inexpensive
- Versatile
- Dome/mounting flange slides along straps for positioning at any point between members.
- Wire inlet for easy wire location.
- Dome shields speaker from insulation.
- Wide flange for restoration of vapor barrier integrity.