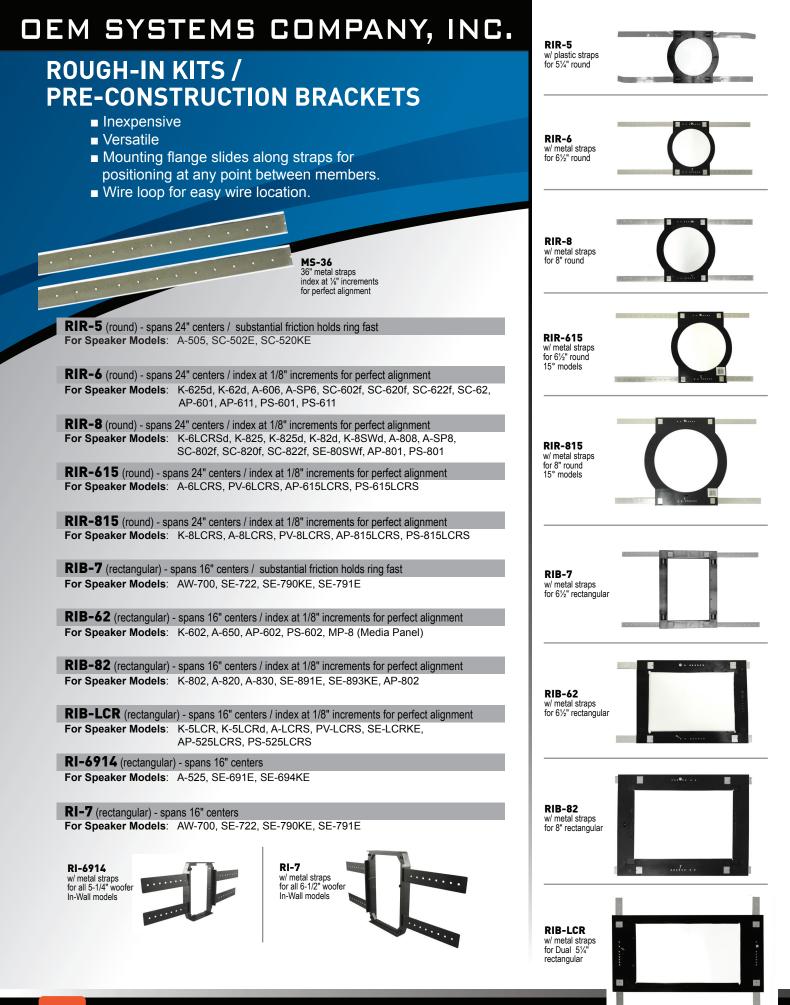

CEDIA RoHS conform (775) 355-0405 • (800) 291-0561 FAX www.oemsystems.com • info@oemsystems.com Rev. F

## DEM SYSTEMS COMPANY, INC.

## **COMBINATION ROUGH-IN KIT /** VAPOR DOMES / BACK BOX

## 3-in1 Device

- Inexpensive
- Versatile
- Dome/mounting flange slides along straps for positioning at any point between members.
- Wire inlet for easy wire location.
- Dome shields speaker from insulation.
- Wide flange for restoration of vapor barrier integrity.





Steel Plenum Dome for Fire Rated applications. Includes EMT knock-outs for easy twist lock assembly when using with PB-6 & PB-8. Use withT-bar bridge in drop ceilings.







000

000