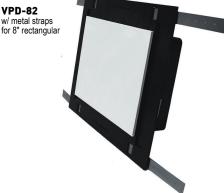

## **COMBINATION ROUGH-IN KIT /** VAPOR DOMES / BACK BOX

## 3-in1 Device

- Inexpensive
- Versatile
- Dome/mounting flange slides along straps for positioning at any point between members.
- Wire inlet for easy wire location.
- Dome shields speaker from insulation.
- Wide flange for restoration of vapor barrier integrity.